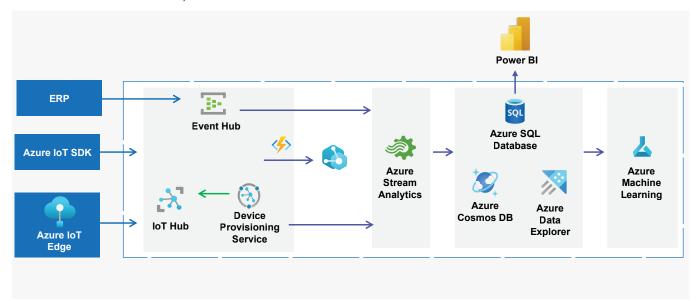

Build a secure, scalable and compliant IOT environment leveraging Azure IOT and accelerate time to market.

Xoriant and Microsoft make 'insights at your fingertips' a reality, with hyper customized architecture and intuitive user experience.

## **Grow big!**

Deploy choice based **IOT solution** and gain insights that help create **Breakthrough CX** with Power BI, Dynamics 365, Azure Synapse Analytics, Microsoft Dataverse, Azure Cosmos DB and more

Display the right information to the right people to make the right decisions

Utilize machine learning to analyze data, spot key trends, and make data-driven predictions / forecasts

Built on Microsoft Azure for scalability, security & resilience