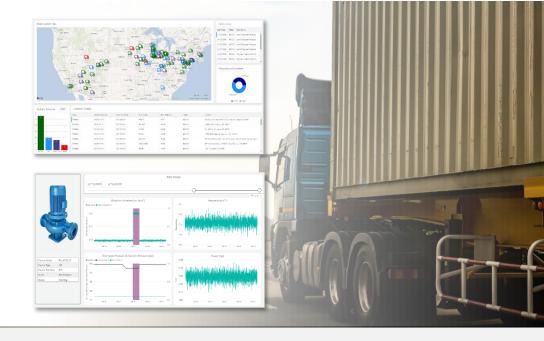

#### **PROCESS INDUSTRY**

Rapidly enable automated correlation and anomaly detection with your data and devices to minimize downtime and improve equipment uptime.

Create visual workflows to drive actions from data.

# SUPPLY CHAIN & TRANSPORTATION

Integrate data from sensors and Enterprise systems to monitor for exceptions in your supply chain including temperature, location, and damage monitoring.

Leverage Machine Learning to predict disruptions.