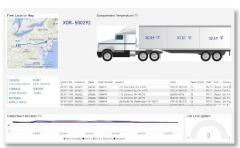

# SUPPLY CHAIN & TRANSPORTATION

Integrate data from sensors and Enterprise systems to monitor for exceptions in your supply chain including temperature, location, and damage monitoring.

Leverage Machine Learning to predict disruptions.