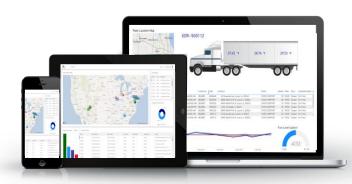

# SUPPLY CHAIN & TRANSPORTATION

Integrate data from sensors and Enterprise systems to monitor for exceptions in your supply chain including temperature, location, and damage monitoring.

Leverage Machine Learning to predict disruptions.

### **VALUE PRPOSITION**

INTUITIVE, ROLE BASED USER EXPERIENCE

X-CELERATE IoT enables rapid development of dashboards to help your workforce to make better decisions and improve productivity. It is very easy to configure new views to meet the needs of multiple user roles.