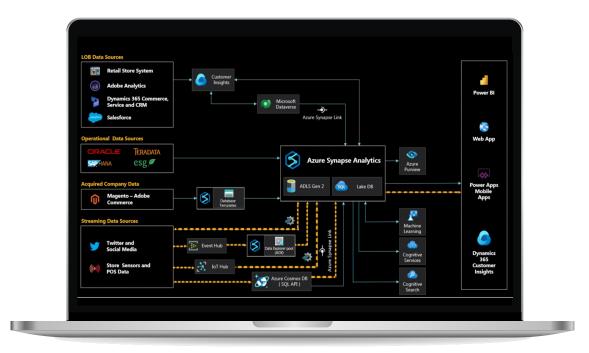

## Use powerful data visualizations and one serially supported architecture

with Power BI, Azure Synapse Analytics, Microsoft Dataverse, Azure Cosmos DB and more

Integrate high-volume, multi-format, siloed data sources Utilize machine learning to analyze data, spot key trends, and make data-driven predictions / forecasts

Integrate with Microsoft and non-Microsoft products alike Enable KPI alerts to inform users on important metrics and measures Create custom dashboards and other services to quickly make business sense of disparate data

Ensure data safety with data modeling, governance, and access control

MSDN Member
20+ Years

Data & Al Azure Solutions Partner

(f)

in

Ø

www.xoriant.com/partners/microsoft

To know more, write to: info@xoriant.com